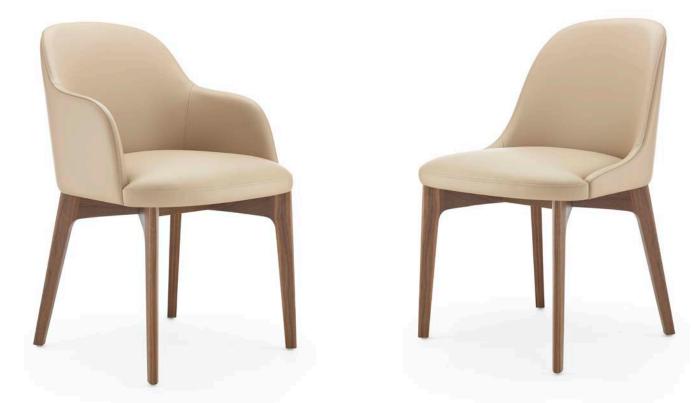

# **Isla** COLLECTION

Isla, an elegant and sophisticated seating and table collection, brings a refined, slim line aesthetic to workplace, hospitality and dining environments.

Available as an Armed or a Non-Armed chair, Isla can be specified on an American Black Walnut or Oak underframe.

#### Isla Chair

- Armed or Non-Armed option
- Base options: Oak timber underframe, American Black Walnut timber underframe, or Four Star Polished Aluminum Swivel Base
- Top stitch detailing. Fixed CMHR foam seat and back
- Available in a variety of fabrics and leathers, with the option to split upholstery allocation for the seat, inside back and/or outside back