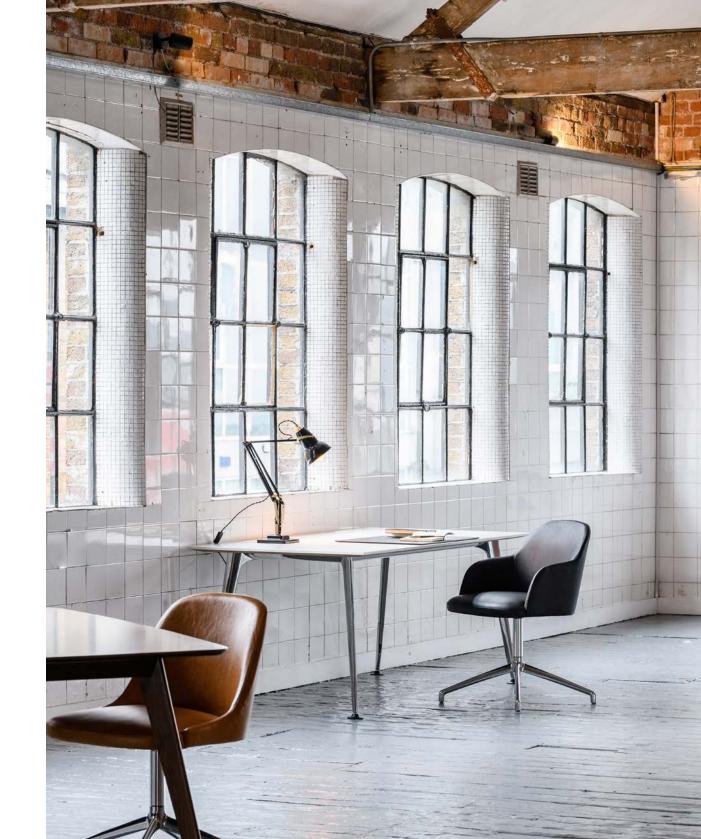

A polished aluminium 4-star swivel base transforms the Isla chair to suit desking and meeting scenarios.

Available in a variety of sizes and materials, the Isla table range features clean and contemporary lines that create a striking silhouette.

Bringing class and sophistication to any interior, the Isla collection can be specified across numerous workplace habitats, such as Home, Collaborate, Formal Meet and Work Café.

The Isla chair can be adapted to suit to any environment, simply by choosing from its different upholstery, arm or base options.