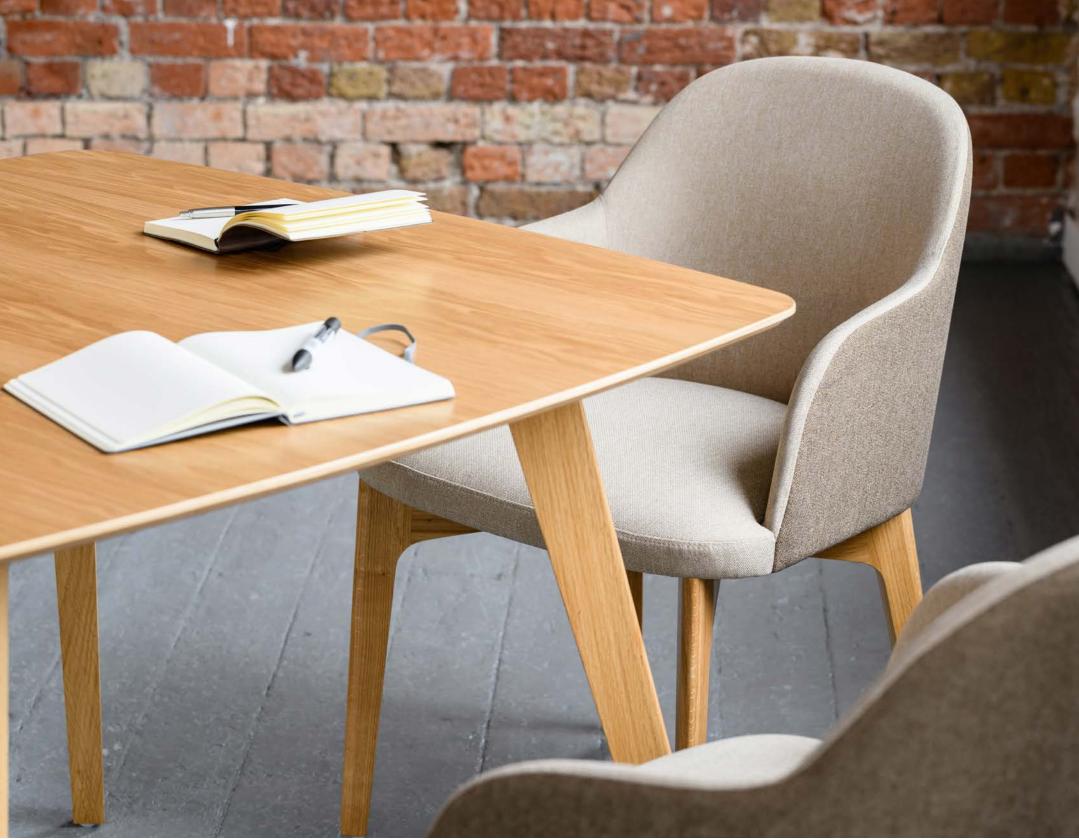

# **Isla** COLLECTION

Isla, an elegant and sophisticated seating and table collection, brings a refined, slim line aesthetic to workplace, hospitality and dining environments.

Available as an Armed or a Non-Armed chair, Isla can be specified on an American Black Walnut or Oak underframe.

Available in a wide array of fabrics and leathers, with the option to split upholstery allocation for the seat, inside back and/or outside back.

The timber underframe has been designed to marry harmoniously with the upholstery, to create simple, smooth and classic lines.

#### Isla Table

- Base options: Oak timber underframe or American Black Walnut timber underframe
- Top options: Oak veneer, American Black Walnut veneer, or white MFMDF

\*FSC<sup>®</sup> license number: C113351