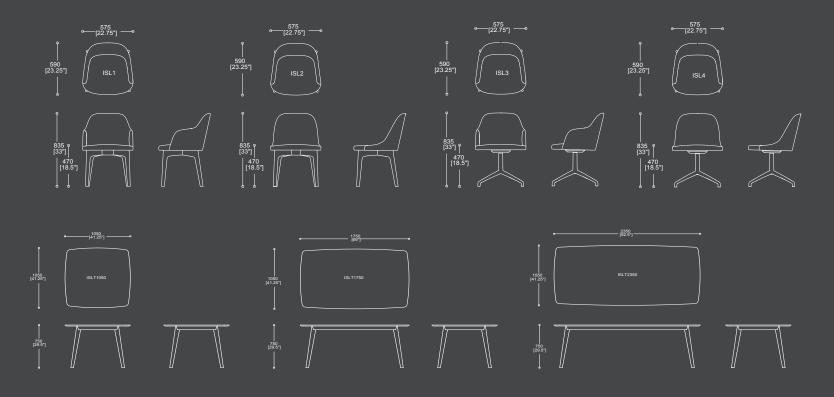

#### Isla Chair

- Armed or Non-Armed option
- Base options: Oak timber underframe, American Black Walnut timber underframe, or Four Star Polished Aluminum Swivel Base
- Top stitch detailing. Fixed CMHR foam seat and back
- Available in a variety of fabrics and leathers, with the option to split upholstery allocation for the seat, inside back and/or outside back

#### Isla Table

- Base options: Oak timber underframe or American Black Walnut timber underframe
- Top options: Oak veneer, American Black Walnut veneer, or white MFMDF

\*FSC<sup>®</sup> license number: C113351