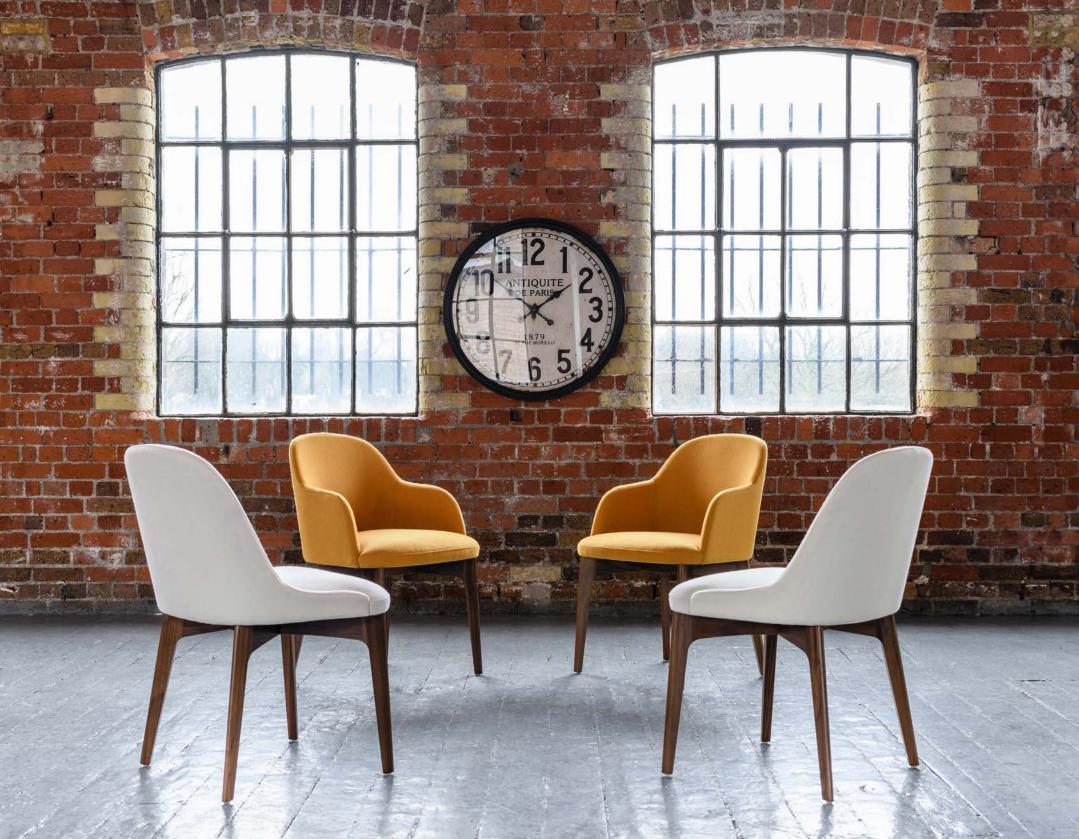

# **Isla** COLLECTION

Isla, an elegant and sophisticated seating and table collection, brings a refined, slim line aesthetic to workplace, hospitality and dining environments.

Available as an Armed or a Non-Armed chair, Isla can be specified on an American Black Walnut or Oak underframe.

Bringing class and sophistication to any interior, the Isla collection can be specified across numerous workplace habitats, such as Home, Collaborate, Formal Meet and Work Café.

The Isla chair can be adapted to suit to any environment, simply by choosing from its different upholstery, arm or base options.

Available in a wide array of fabrics and leathers, with the option to split upholstery allocation for the seat, inside back and/or outside back.

The timber underframe has been designed to marry harmoniously with the upholstery, to create simple, smooth and classic lines.

#### Isla Chair

- Armed or Non-Armed option
- Base options: Oak timber underframe, American Black Walnut timber underframe, or Four Star Polished Aluminum Swivel Base
- Top stitch detailing. Fixed CMHR foam seat and back
- Available in a variety of fabrics and leathers, with the option to split upholstery allocation for the seat, inside back and/or outside back