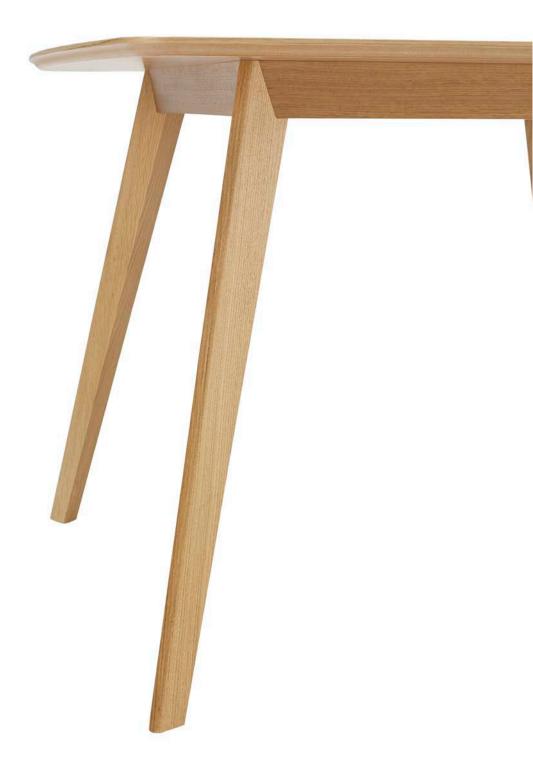

Available in a wide array of fabrics and leathers, with the option to split upholstery allocation for the seat, inside back and/or outside back.

The timber underframe has been designed to marry harmoniously with the upholstery, to create simple, smooth and classic lines.

All wooden elements are crafted from FSC®\* certified timber.

#### Isla Table

- Base options: Oak timber underframe or American Black Walnut timber underframe
- Top options: Oak veneer, American Black Walnut veneer, or white MFMDF

\*FSC<sup>®</sup> license number: C113351