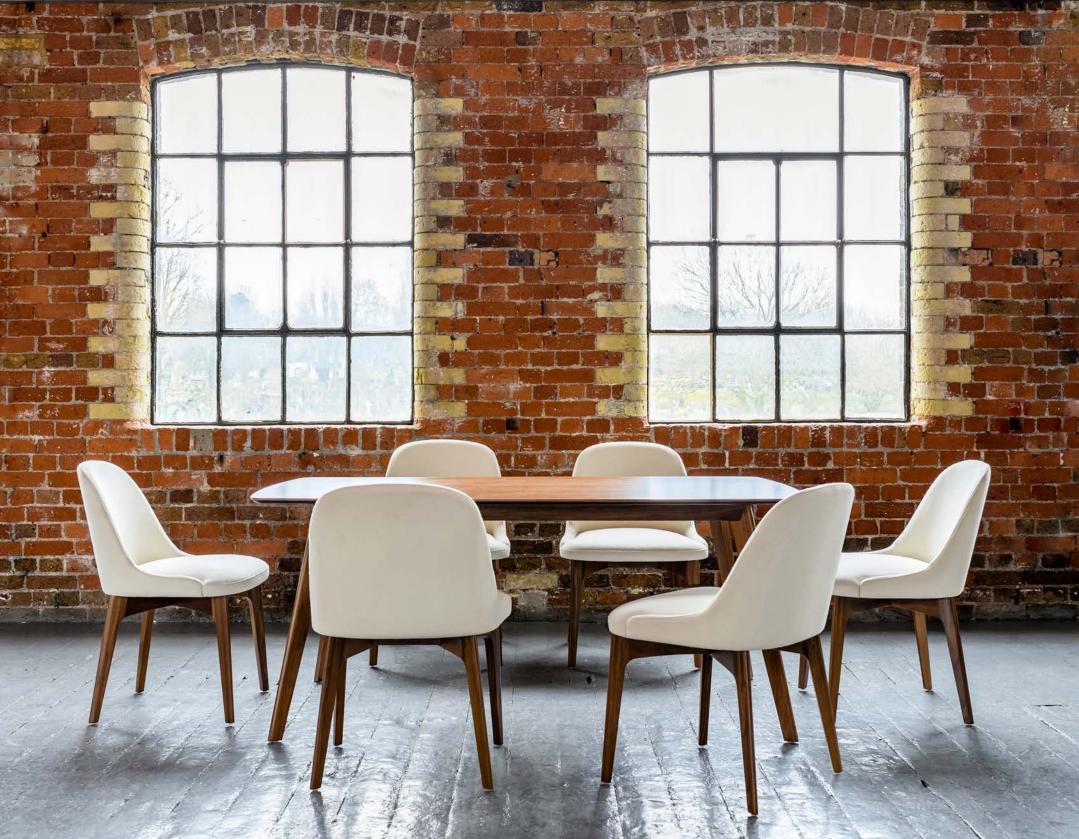

# **Isla** COLLECTION

Isla, an elegant and sophisticated seating and table collection, brings a refined, slim line aesthetic to workplace, hospitality and dining environments.

Available as an Armed or a Non-Armed chair, Isla can be specified on an American Black Walnut or Oak underframe.

Bringing class and sophistication to any interior, the Isla collection can be specified across numerous workplace habitats, such as Home, Collaborate, Formal Meet and Work Café.

The Isla chair can be adapted to suit to any environment, simply by choosing from its different upholstery, arm or base options.

Available in a wide array of fabrics and leathers, with the option to split upholstery allocation for the seat, inside back and/or outside back.

The timber underframe has been designed to marry harmoniously with the upholstery, to create simple, smooth and classic lines.