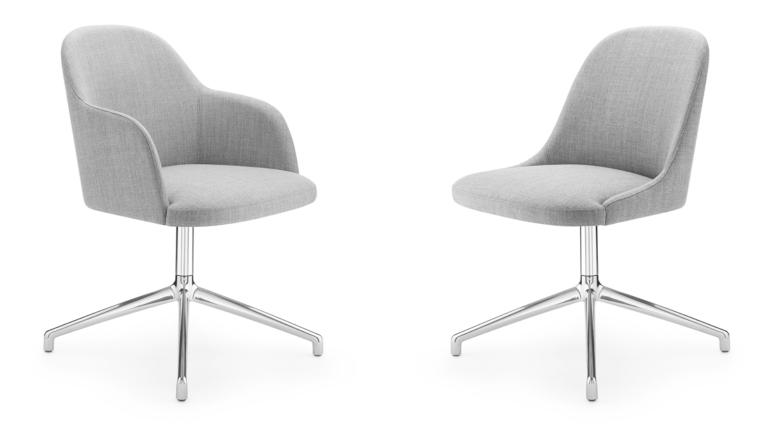

A polished aluminium 4-star swivel base transforms the Isla chair to suit desking and meeting scenarios.

Available in a variety of sizes and materials, the Isla table range features clean and contemporary lines that create a striking silhouette.

#### Isla Chair

- Armed or Non-Armed option
- Base options: Oak timber underframe, American Black Walnut timber underframe, or Four Star Polished Aluminum Swivel Base
- Top stitch detailing. Fixed CMHR foam seat and back
- Available in a variety of fabrics and leathers, with the option to split upholstery allocation for the seat, inside back and/or outside back