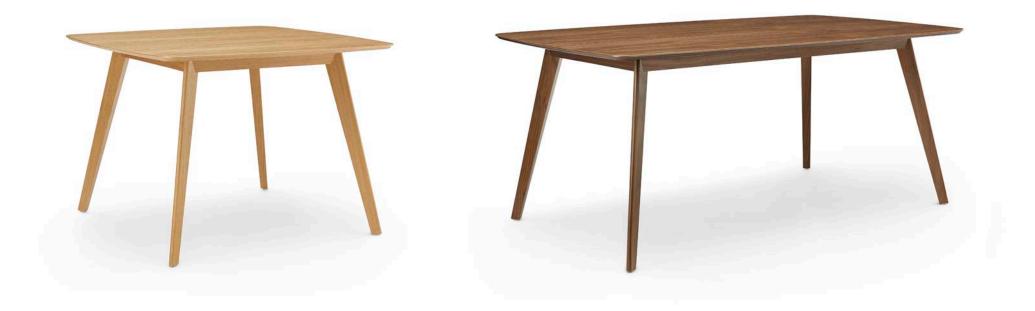

A polished aluminium 4-star swivel base transforms the Isla chair to suit desking and meeting scenarios.

Available in a variety of sizes and materials, the Isla table range features clean and contemporary lines that create a striking silhouette.

#### Isla Table

- Base options: Oak timber underframe or American Black Walnut timber underframe
- Top options: Oak veneer, American Black Walnut veneer, or white MFMDF

\*FSC<sup>®</sup> license number: C113351