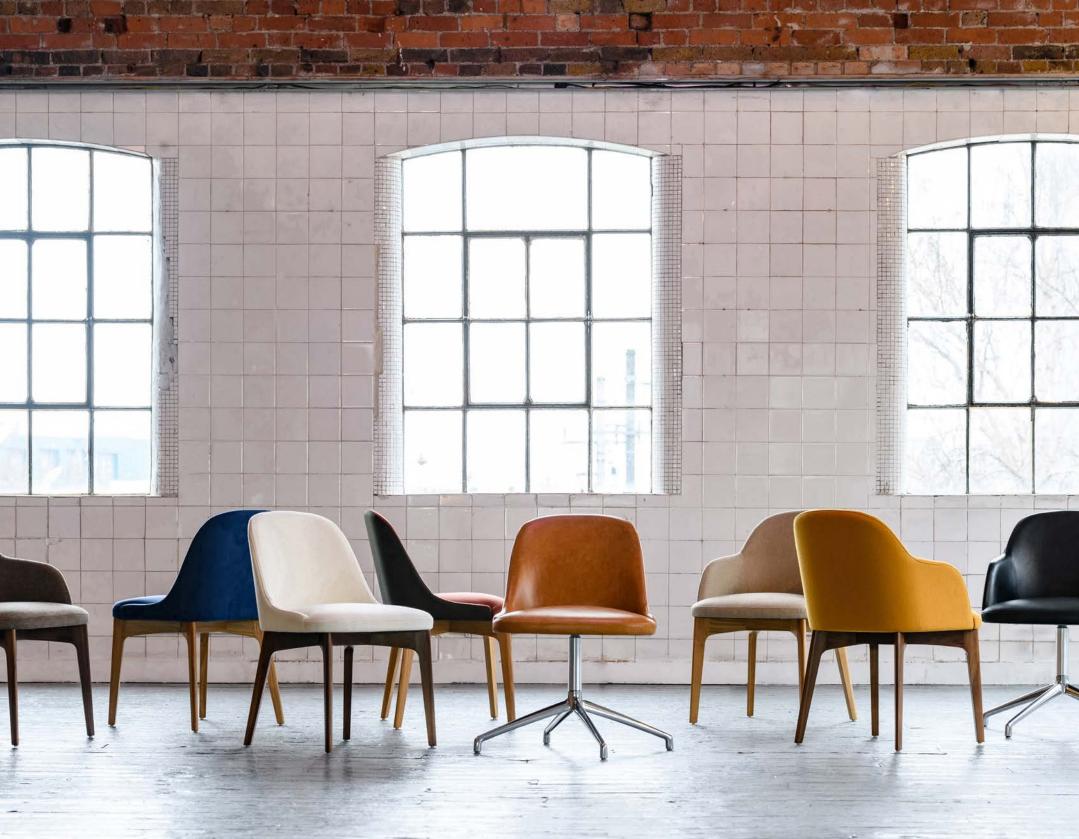

# **Isla** COLLECTION

Isla, an elegant and sophisticated seating and table collection, brings a refined, slim line aesthetic to workplace, hospitality and dining environments.

Available as an Armed or a Non-Armed chair, Isla can be specified on an American Black Walnut or Oak underframe.

A polished aluminium 4-star swivel base transforms the Isla chair to suit desking and meeting scenarios.

Available in a variety of sizes and materials, the Isla table range features clean and contemporary lines that create a striking silhouette.

Bringing class and sophistication to any interior, the Isla collection can be specified across numerous workplace habitats, such as Home, Collaborate, Formal Meet and Work Café.

The Isla chair can be adapted to suit to any environment, simply by choosing from its different upholstery, arm or base options.

Available in a wide array of fabrics and leathers, with the option to split upholstery allocation for the seat, inside back and/or outside back.

The timber underframe has been designed to marry harmoniously with the upholstery, to create simple, smooth and classic lines.