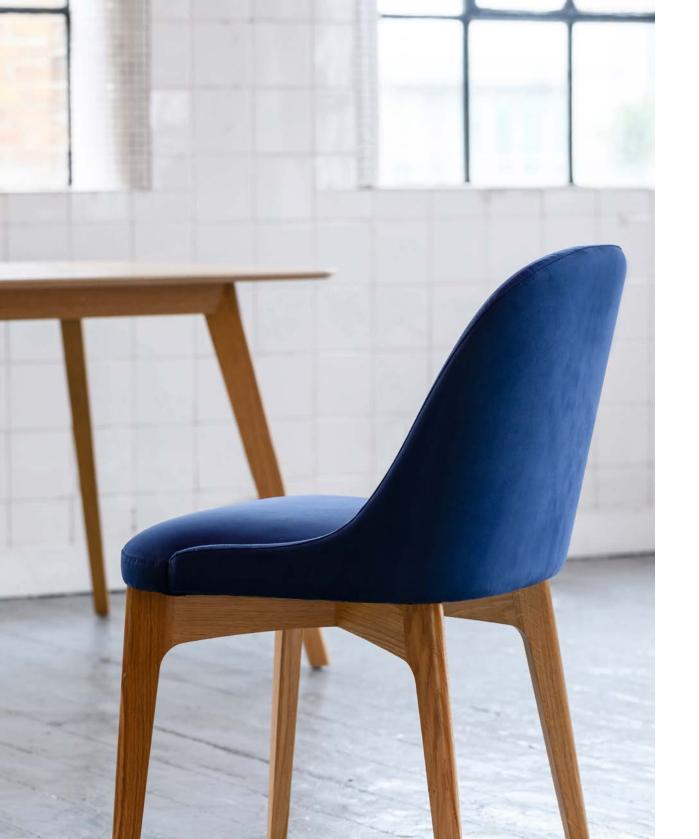

# **Isla** COLLECTION

Isla, an elegant and sophisticated seating and table collection, brings a refined, slim line aesthetic to workplace, hospitality and dining environments.

Available as an Armed or a Non-Armed chair, Isla can be specified on an American Black Walnut or Oak underframe.

Available in a wide array of fabrics and leathers, with the option to split upholstery allocation for the seat, inside back and/or outside back.

The timber underframe has been designed to marry harmoniously with the upholstery, to create simple, smooth and classic lines.

All wooden elements are crafted from FSC®\* certified timber.