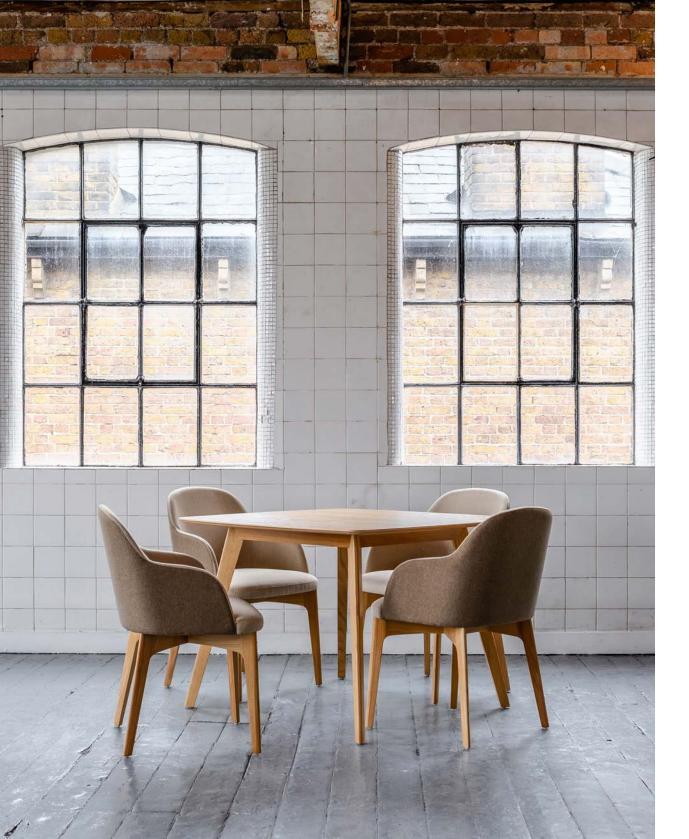

# **Isla** COLLECTION

Isla, an elegant and sophisticated seating and table collection, brings a refined, slim line aesthetic to workplace, hospitality and dining environments.

Available as an Armed or a Non-Armed chair, Isla can be specified on an American Black Walnut or Oak underframe.

Bringing class and sophistication to any interior, the Isla collection can be specified across numerous workplace habitats, such as Home, Collaborate, Formal Meet and Work Café.

The Isla chair can be adapted to suit to any environment, simply by choosing from its different upholstery, arm or base options.

Available in a wide array of fabrics and leathers, with the option to split upholstery allocation for the seat, inside back and/or outside back.

The timber underframe has been designed to marry harmoniously with the upholstery, to create simple, smooth and classic lines.