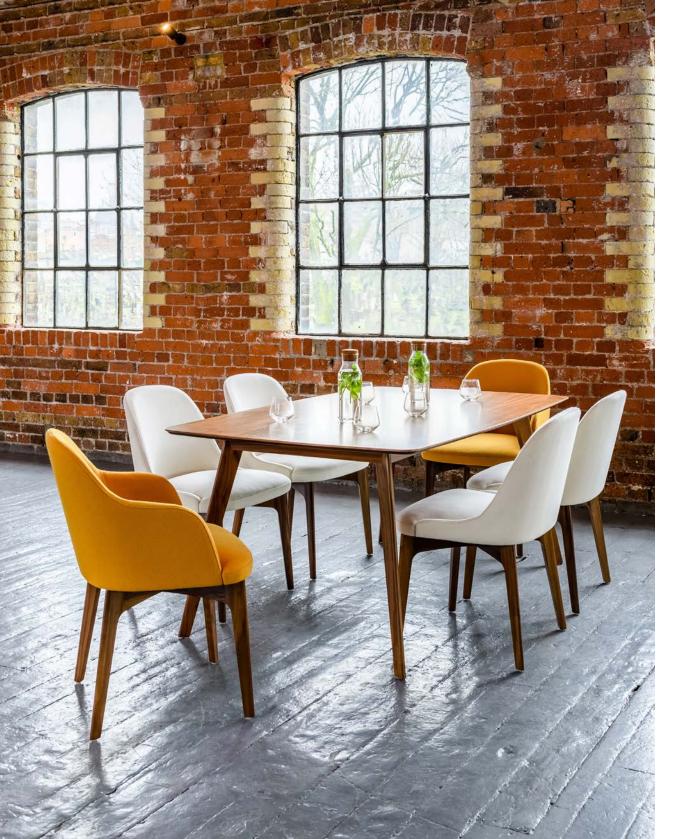

# **Isla** COLLECTION

Isla, an elegant and sophisticated seating and table collection, brings a refined, slim line aesthetic to workplace, hospitality and dining environments.

Available as an Armed or a Non-Armed chair, Isla can be specified on an American Black Walnut or Oak underframe.

Bringing class and sophistication to any interior, the Isla collection can be specified across numerous workplace habitats, such as Home, Collaborate, Formal Meet and Work Café.

The Isla chair can be adapted to suit to any environment, simply by choosing from its different upholstery, arm or base options.

Available in a wide array of fabrics and leathers, with the option to split upholstery allocation for the seat, inside back and/or outside back.

The timber underframe has been designed to marry harmoniously with the upholstery, to create simple, smooth and classic lines.

#### Isla Chair

- Armed or Non-Armed option
- Base options: Oak timber underframe, American Black Walnut timber underframe, or Four Star Polished Aluminum Swivel Base
- Top stitch detailing. Fixed CMHR foam seat and back
- Available in a variety of fabrics and leathers, with the option to split upholstery allocation for the seat, inside back and/or outside back