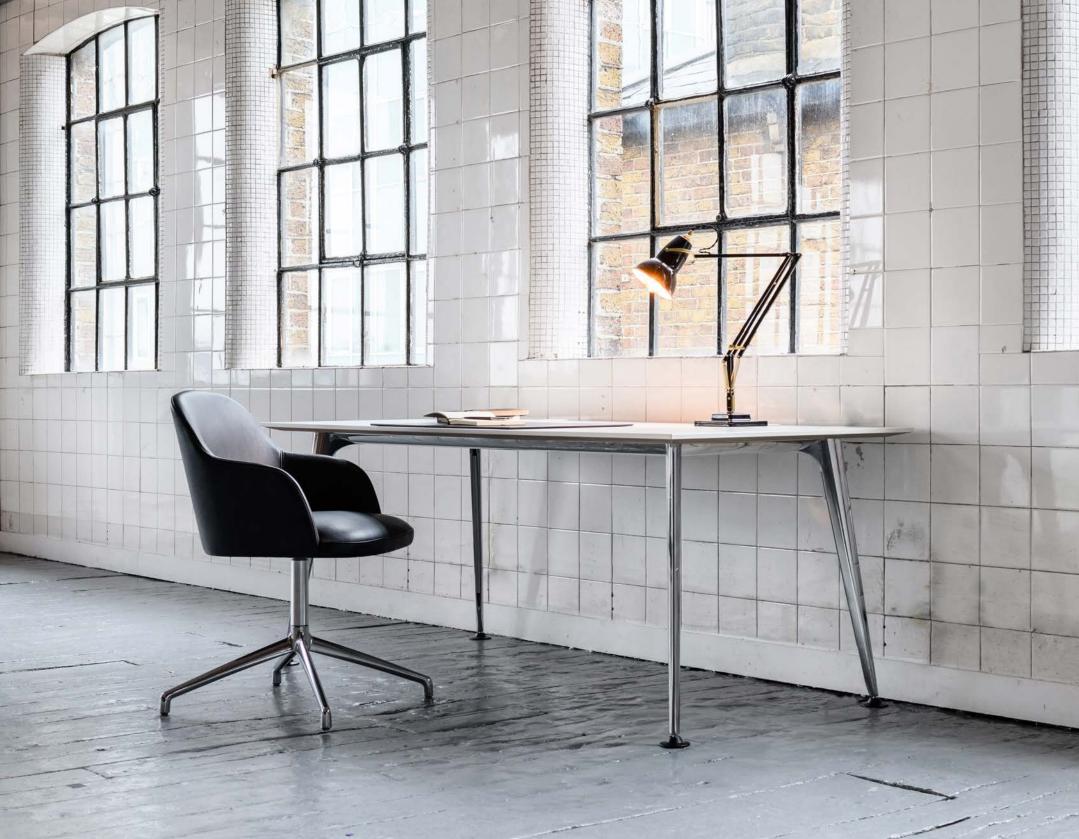

A polished aluminium 4-star swivel base transforms the Isla chair to suit desking and meeting scenarios.

Available in a variety of sizes and materials, the Isla table range features clean and contemporary lines that create a striking silhouette.

Bringing class and sophistication to any interior, the Isla collection can be specified across numerous workplace habitats, such as Home, Collaborate, Formal Meet and Work Café.

The Isla chair can be adapted to suit to any environment, simply by choosing from its different upholstery, arm or base options.