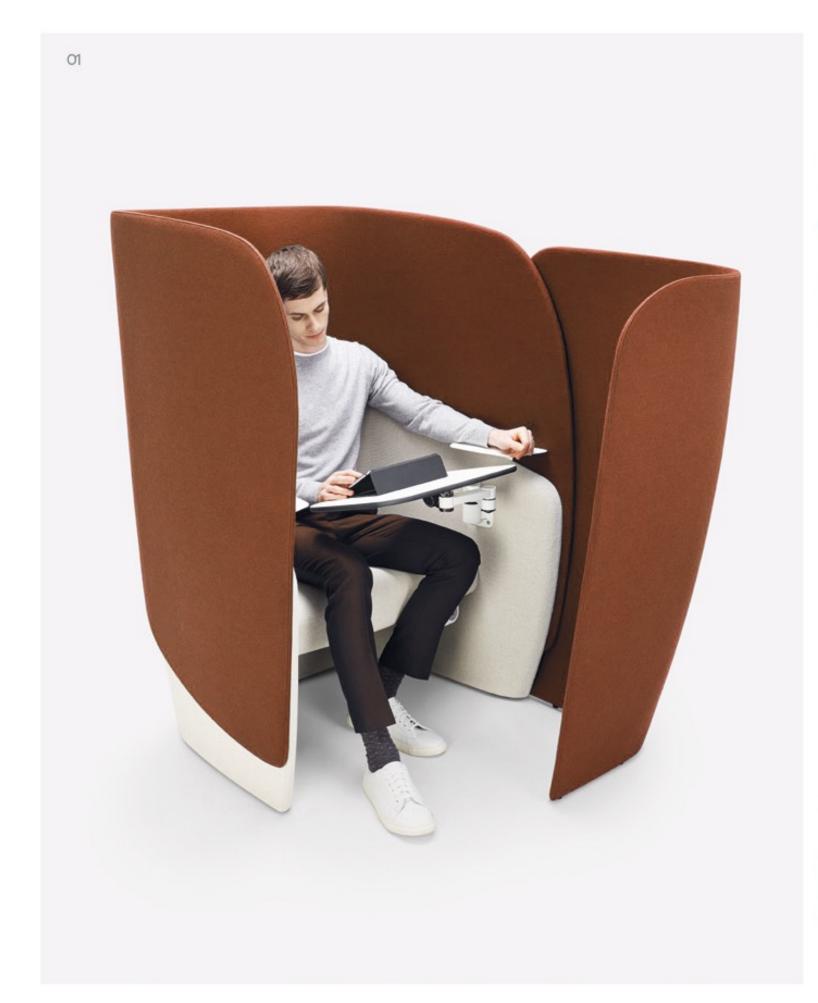

#### 01— Privacy screen

Provides acoustic and visual privacy to reduce the distractions of a busy environment.

#### 02—Worktable

Right or left or hand adjustable worksurface which allows the user to position it to their desired location.

#### 03—Side Shelf

Available as right or left sided, this shelf provides an extra space for writing, as a mouse surface or just a space to perch a coffee.

#### 04—Power

Integrated power enabling longer periods of connectivity for allowing for increased working time.

#### 05—Footrest

Provides additional support to improve comfort and ergonomics, promoting a more relaxed working posture. Upholstered in an anthracite grey vinyl for maximum durability.

#### 06—Upholstery

Upholstered by hand, Mango features a beautiful twin stitch detail and offers an exceptional level of comfort. Available in a wide variety of fabrics, except only, not leather or vinyl.