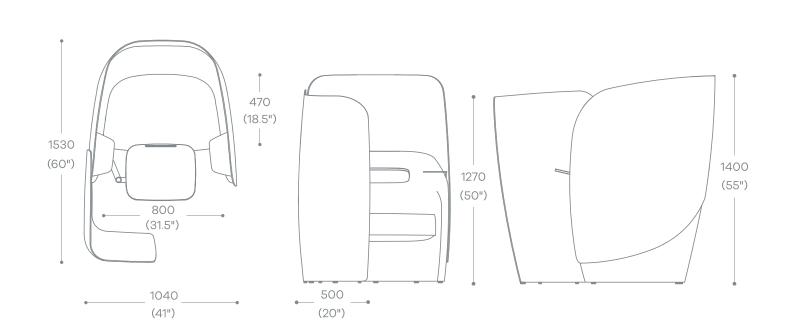

r desired location.

#### 03—Side Shelf

Available as right or left sided, this shelf provides an extra space for writing, as a mouse surface or just a space to perch a coffee.

#### 04—Power

Integrated power enabling longer periods of connectivity for allowing for increased working time.

#### 05—Footrest

Provides additional support to improve comfort and ergonomics, promoting a more relaxed working posture. Upholstered in an anthracite grey vinyl for maximum durability.

#### 06—Upholstery

Upholstered by hand, Mango features a beautiful twin stitch detail and offers an exceptional level of comfort. Available in a wide variety of fabrics, except only, not leather or vinyl.



# Mango Focused Working

### Mango Dimensions



#### Without screen



#### With surround and privacy screen



#### With surround



#### Footrest





boss