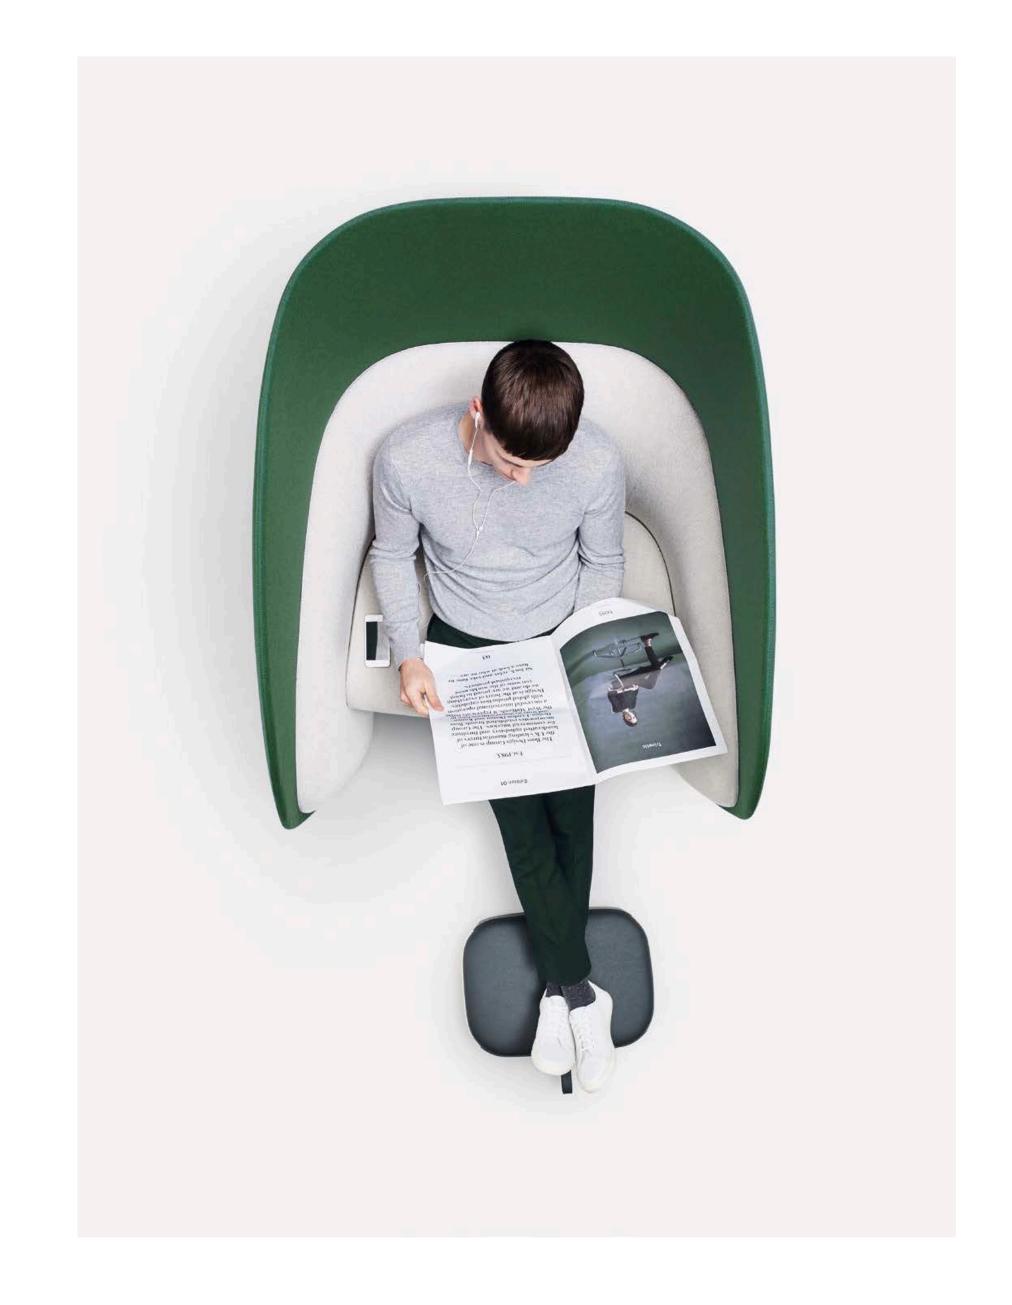

#### 01— Privacy screen

Provides acoustic and visual privacy to reduce the distractions of a busy environment.

#### 05—Footrest

Provides additional support to improve comfort and ergonomics, promoting a more relaxed working posture. Upholstered in an anthracite grey vinyl for maximum durability.