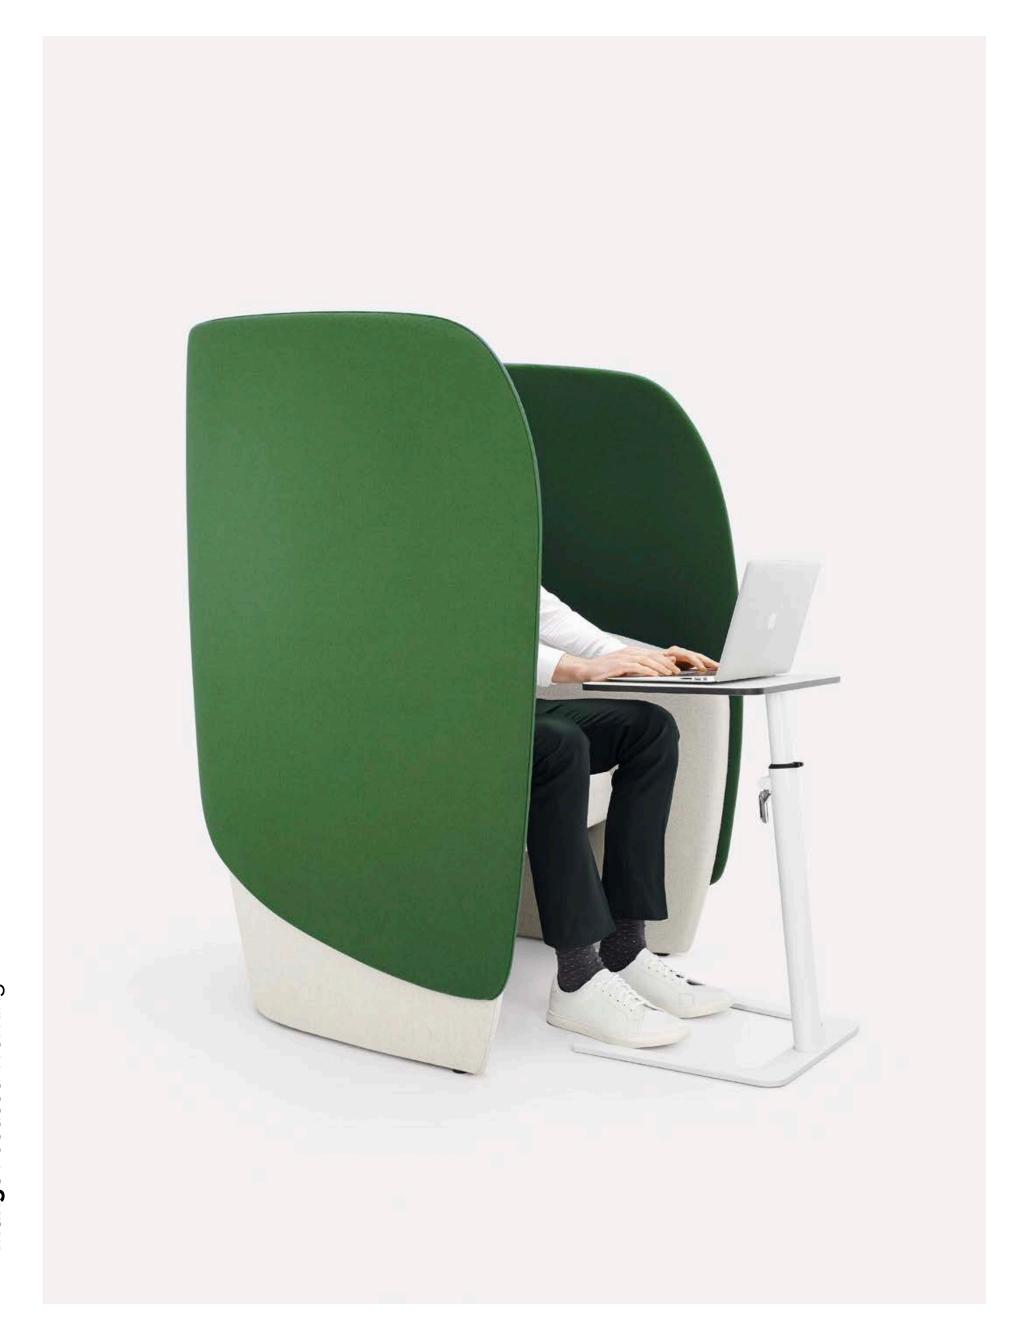

#### 01— Privacy screen

Provides acoustic and visual privacy to reduce the distractions of a busy environment.

#### 02—Worktable

Right or left or hand adjustable worksurface which allows the user to position it to their desired location.

#### 03—Side Shelf

Available as right or left sided, this shelf provides an extra space for writing, as a mouse surface or just a space to perch a coffee.

#### 04—Power

Integrated power enabling longer periods of connectivity for allowing for increased working time.

#### 05—Footrest

Provides additional support to improve comfort and ergonomics, promoting a more relaxed working posture. Upholstered in an anthracite grey vinyl for maximum durability.

#### 06—Upholstery

Upholstered by hand, Mango features a beautiful twin stitch detail and offers an exceptional level of comfort. Available in a wide variety of fabrics, except only, not leather or vinyl.