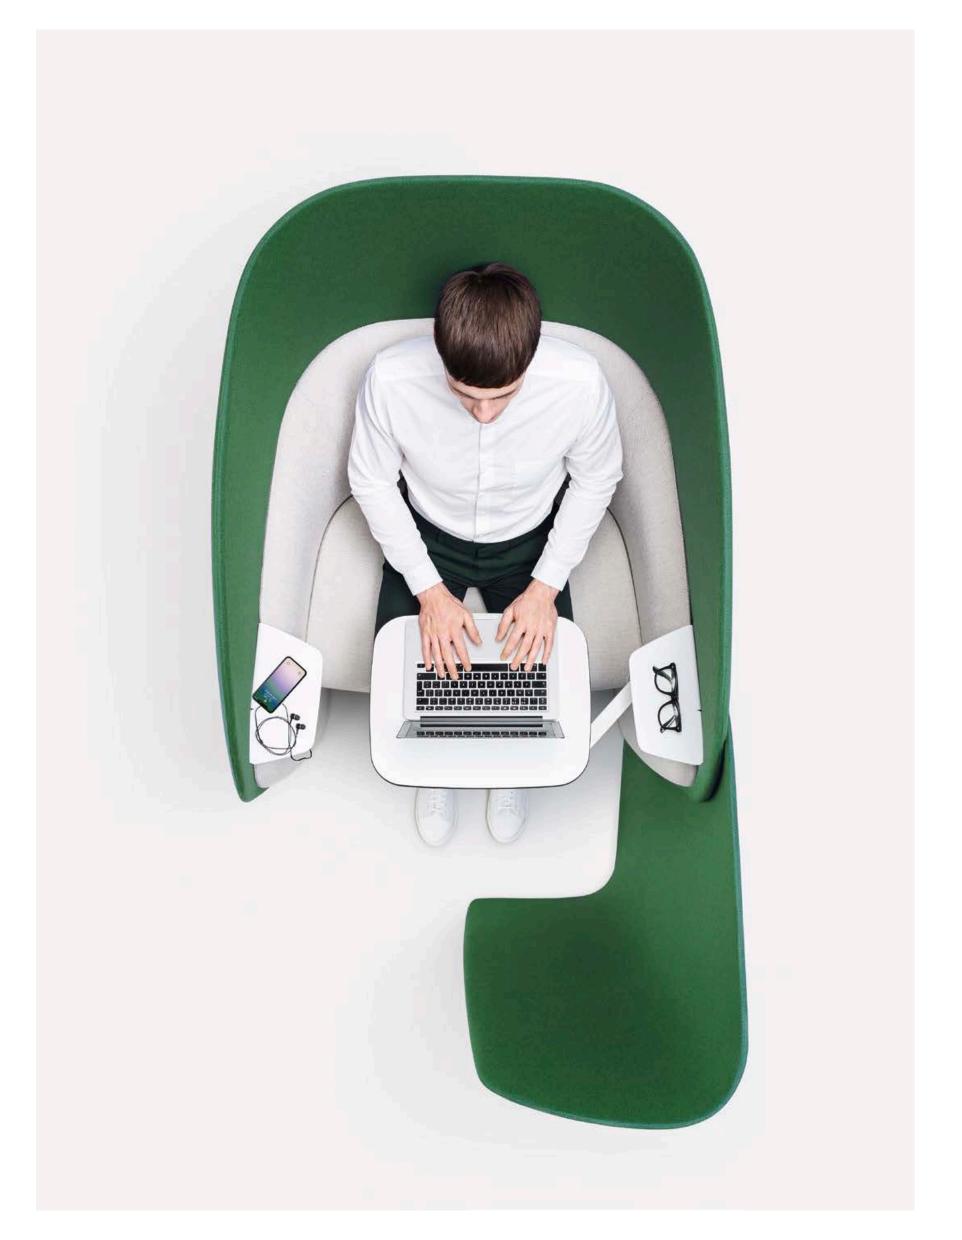

#### 02—Worktable

Right or left or hand adjustable worksurface which allows the user to position it to their desired location.

#### 03—Side Shelf

Available as right or left sided, this shelf provides an extra space for writing, as a mouse surface or just a space to perch a coffee.

#### 04—Power

Integrated power enabling longer periods of connectivity for allowing for increased working time.