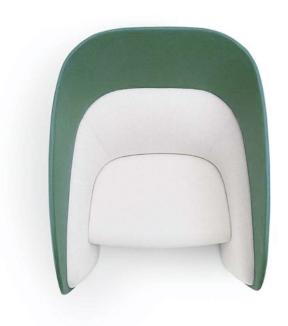

Boss Design's Mango work lounge provides users with a private, comfortable and ergonomically-sound environment that will allow them to achieve the outputs from their collaborations.

#### Focus on performance

A Mango balances an eye catching visual with intelligent functional design. A magnet for mobile workers, its assured profile provides exceptional comfort and privacy on demand. Mango transforms third-spaces into innovative destinations that will improve users' experience at work.