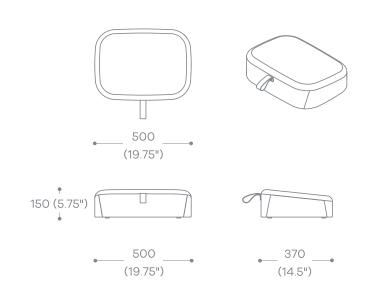

Available as right or left sided, this shelf provides an extra space for writing, as a mouse surface or just a space to perch a coffee.

#### 04—Power

Integrated power enabling longer periods of connectivity for allowing for increased working time.

#### 05—Footrest

Provides additional support to improve comfort and ergonomics, promoting a more relaxed working posture. Upholstered in an anthracite grey vinyl for maximum durability.

#### 06—Upholstery

Upholstered by hand, Mango features a beautiful twin stitch detail and offers an exceptional level of comfort. Available in a wide variety of fabrics, except only, not leather or vinyl.



# Mango Focused Working

### Mango Dimensions



#### Without screen



#### With surround and privacy screen



#### With surround



#### Footrest





boss