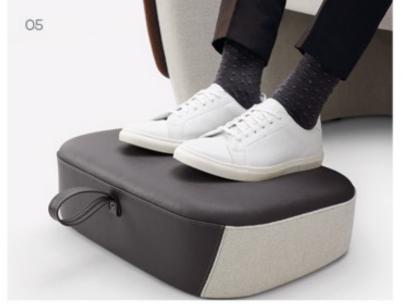

#### 05—Footrest

Provides additional support to improve comfort and ergonomics, promoting a more relaxed working posture. Upholstered in an anthracite grey vinyl for maximum durability.