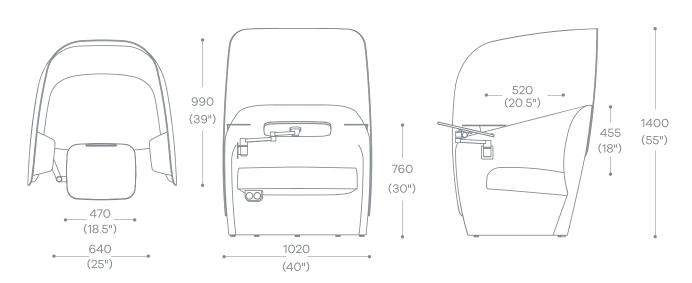

### 03—Side Shelf

Available as right or left sided, this shelf provides an extra space for writing, as a mouse surface or just a space to perch a coffee.

#### 04—Power

Integrated power enabling longer periods of connectivity for allowing for increased working time.

#### 05—Footrest

Provides additional support to improve comfort and ergonomics, promoting a more relaxed working posture. Upholstered in an anthracite grey vinyl for maximum durability.

#### 06—Upholstery

Upholstered by hand, Mango features a beautiful twin stitch detail and offers an exceptional level of comfort. Available in a wide variety of fabrics, except only, not leather or vinyl.



# Mango Focused Working

### Mango Dimensions



#### Without screen



#### With surround and privacy screen



#### With surround



#### Footrest





boss