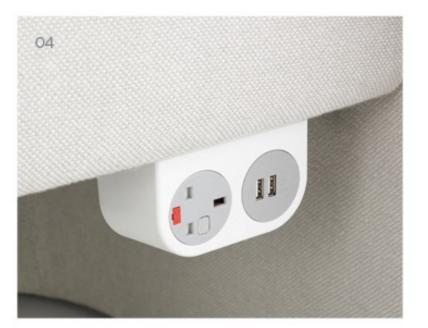

#### 04—Power

Integrated power enabling longer periods of connectivity for allowing for increased working time.