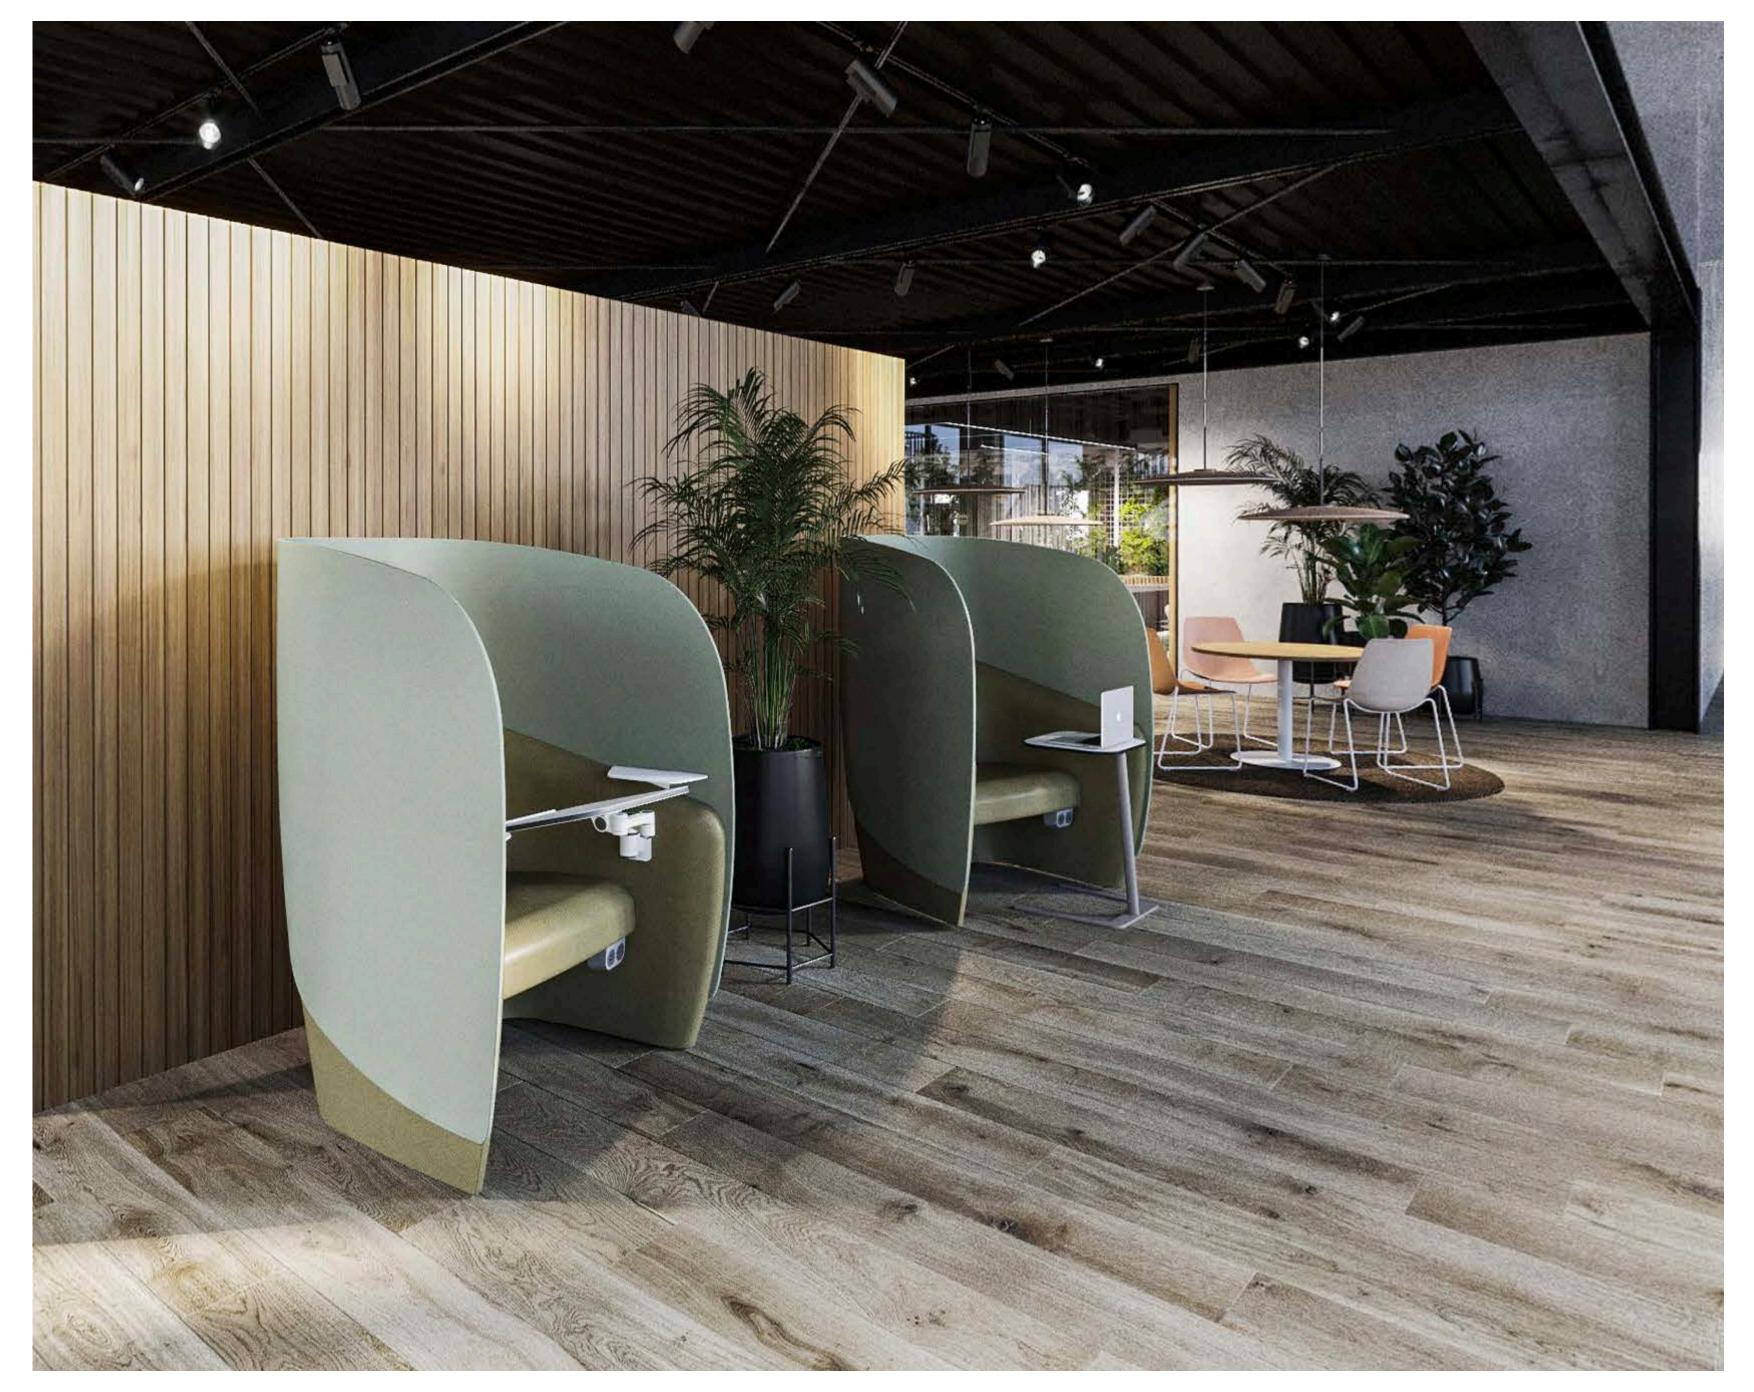

#### Focus on the individual

A dynamic workplace should be a multifunctional space, designed and equipped to meet its workers' psychological needs.

The adequate provision of private individual work settings is key to creating a culture that's smarter and more efficient. Designated micro environments where privacy leads to improved performance.

Boss Design's Mango work lounge provides users with a private, comfortable and ergonomically-sound environment that will allow them to achieve the outputs from their collaborations.

#### Focus on performance

A Mango balances an eye catching visual with intelligent functional design. A magnet for mobile workers, its assured profile provides exceptional comfort and privacy on demand. Mango transforms third-spaces into innovative destinations that will improve users' experience at work.