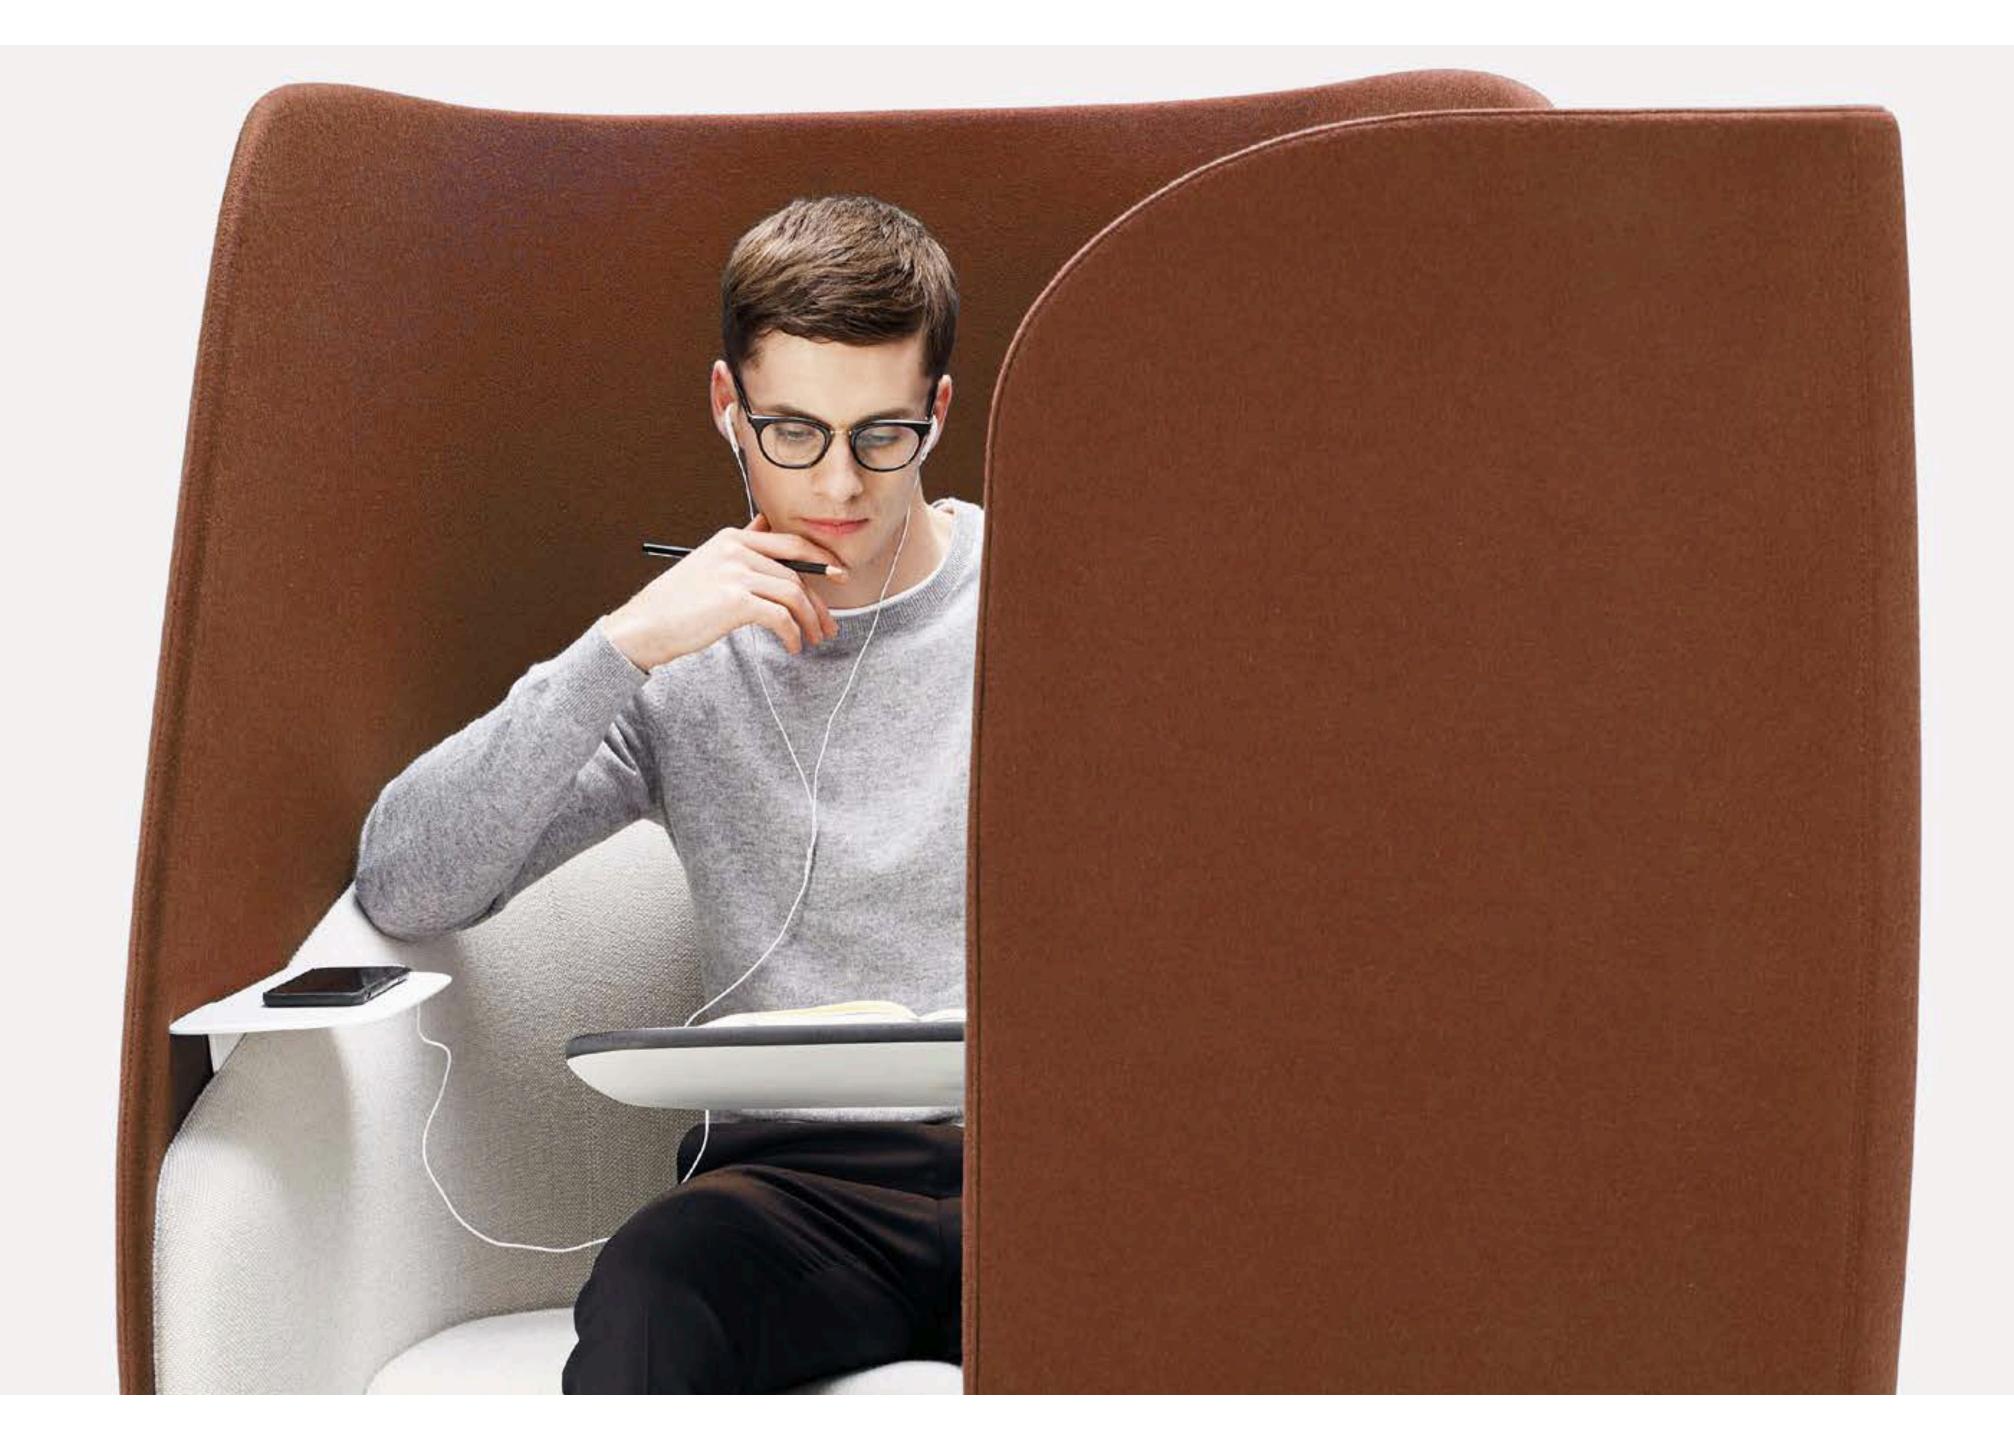

#### 01— Privacy screen

Provides acoustic and visual privacy to reduce the distractions of a busy environment.

#### 03—Side Shelf

Available as right or left sided, this shelf provides an extra space for writing, as a mouse surface or just a space to perch a coffee.

#### 06—Upholstery

Upholstered by hand, Mango features a beautiful twin stitch detail and offers an exceptional level of comfort. Available in a wide variety of fabrics, except only, not leather or vinyl.