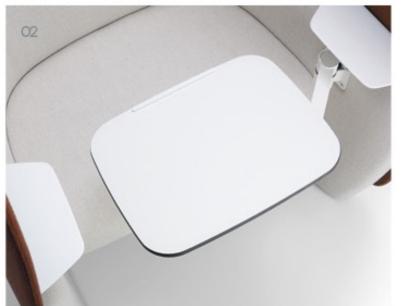

#### 02—Worktable

Right or left or hand adjustable worksurface which allows the user to position it to their desired location.