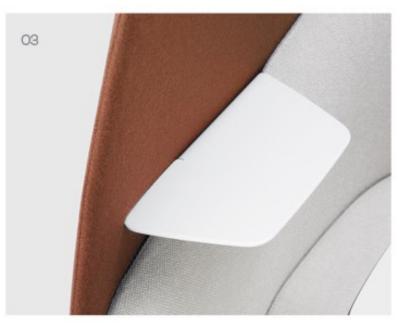

#### 03—Side Shelf

Available as right or left sided, this shelf provides an extra space for writing, as a mouse surface or just a space to perch a coffee.