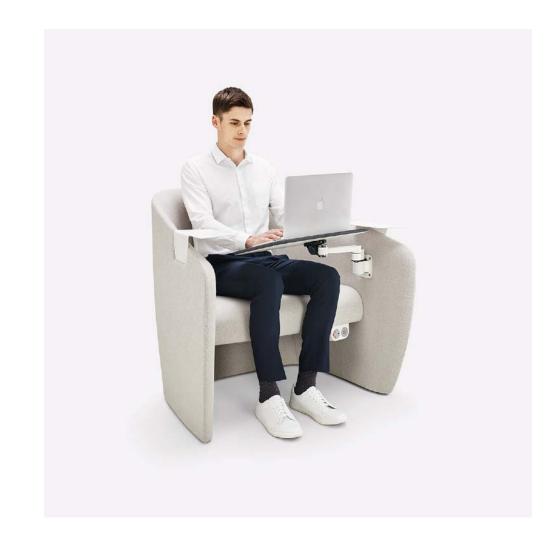

Boss Design's Mango work lounge provides users with a private, comfortable and ergonomically-sound environment that will allow them to achieve the outputs from their collaborations.

#### Focus on performance

A Mango balances an eye catching visual with intelligent functional design. A magnet for mobile workers, its assured profile provides exceptional comfort and privacy on demand. Mango transforms third-spaces into innovative destinations that will improve users' experience at work.

#### 02—Worktable

Right or left or hand adjustable worksurface which allows the user to position it to their desired location.

#### 04—Power

Integrated power enabling longer periods of connectivity for allowing for increased working time.