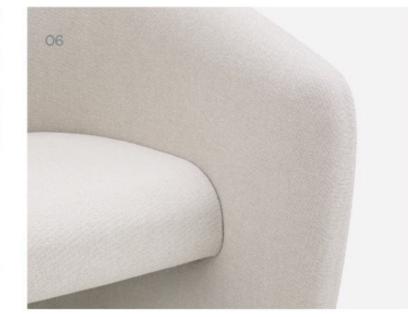

#### 06—Upholstery

Upholstered by hand, Mango features a beautiful twin stitch detail and offers an exceptional level of comfort. Available in a wide variety of fabrics, except only, not leather or vinyl.