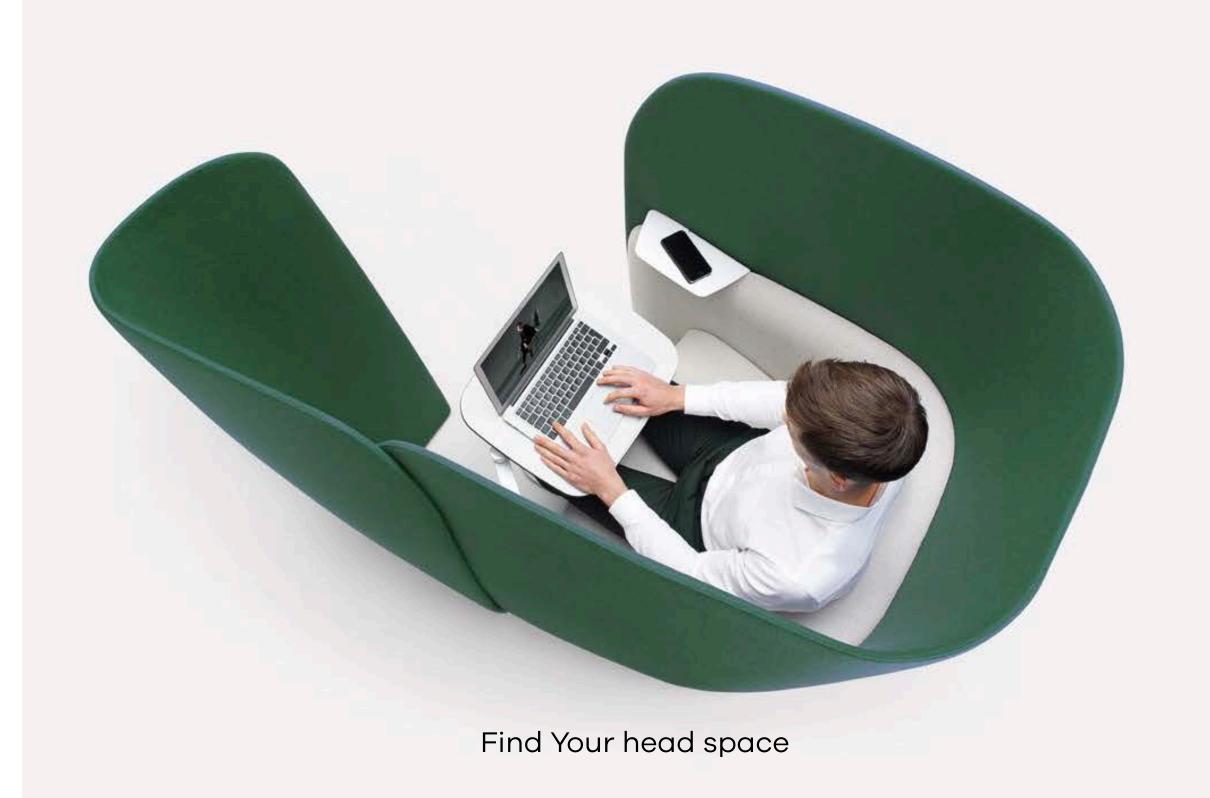

Boss Design's Mango work lounge provides users with a private, comfortable and ergonomically-sound environment that will allow them to achieve the outputs from their collaborations.

#### Focus on performance

A Mango balances an eye catching visual with intelligent functional design. A magnet for mobile workers, its assured profile provides exceptional comfort and privacy on demand. Mango transforms third-spaces into innovative destinations that will improve users' experience at work.