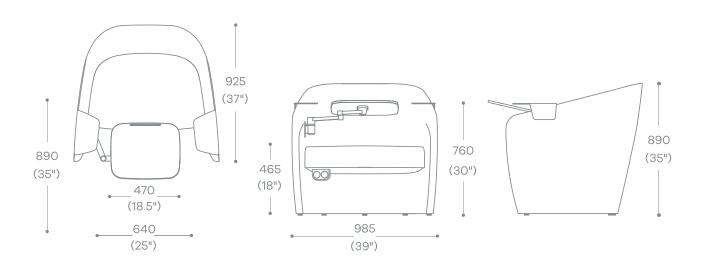

ch allows the user to position it to their desired location.

#### 03—Side Shelf

Available as right or left sided, this shelf provides an extra space for writing, as a mouse surface or just a space to perch a coffee.

#### 04—Power

Integrated power enabling longer periods of connectivity for allowing for increased working time.

#### 05—Footrest

Provides additional support to improve comfort and ergonomics, promoting a more relaxed working posture. Upholstered in an anthracite grey vinyl for maximum durability.

#### 06—Upholstery

Upholstered by hand, Mango features a beautiful twin stitch detail and offers an exceptional level of comfort. Available in a wide variety of fabrics, except only, not leather or vinyl.



# Mango Focused Working

### Mango Dimensions



#### Without screen



#### With surround and privacy screen



#### With surround



#### Footrest





boss