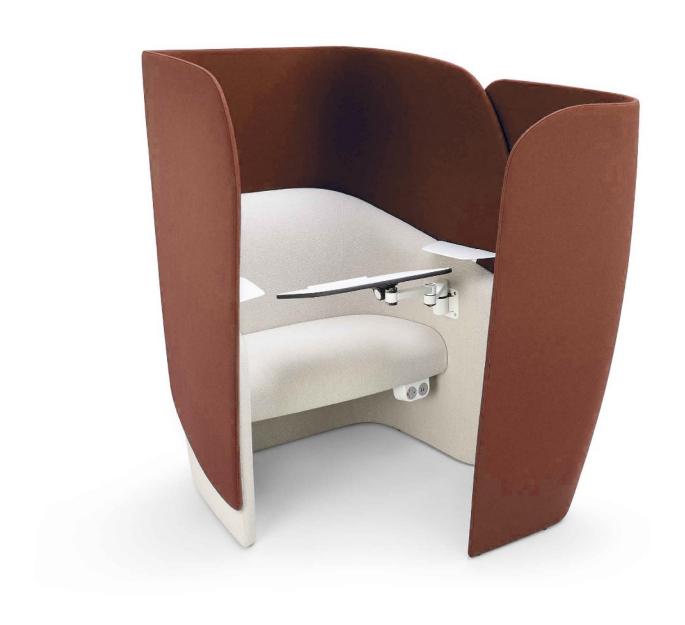

#### 01— Privacy screen

Provides acoustic and visual privacy to reduce the distractions of a busy environment.

#### 02—Worktable

Right or left or hand adjustable worksurface which allows the user to position it to their desired location.

#### 03—Side Shelf

Available as right or left sided, this shelf provides an extra space for writing, as a mouse surface or just a space to perch a coffee.

#### 04—Power

Integrated power enabling longer periods of connectivity for allowing for increased working time.

#### 05—Footrest

Provides additional support to improve comfort and ergonomics, promoting a more relaxed working posture. Upholstered in an anthracite grey vinyl for maximum durability.

#### 06—Upholstery

Upholstered by hand, Mango features a beautiful twin stitch detail and offers an exceptional level of comfort. Available in a wide variety of fabrics, except only, not leather or vinyl.